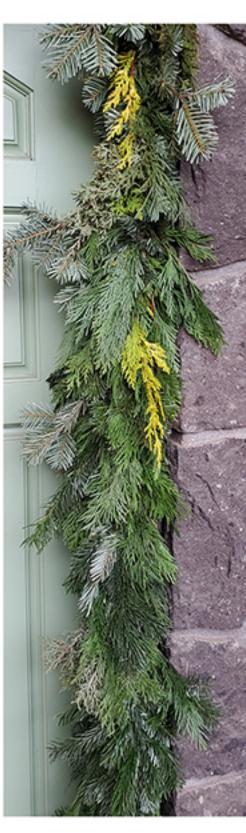

NORDMANN FIR
Glossy, dark green
needles, with silver
undersides gives
a two-tone look.
Excellent needle
retention. Great for
warm, dry climates.

MIXED NORDMANN
This mixed garland is a customer favorite.
Made with Nordmann
Fir, Incense Cedar,
Berry-less Juniper and splashes of
Golden Cedar.

GOLDEN CEDAR

Hand made with
bright Golden Cedar.

This modern look
will get plenty of
attention.

A new take on our popular Mixed Nordmann garland.
Made with Incense Cedar, Port Orford Cedar, Berry-less Juniper and Western White Pine.