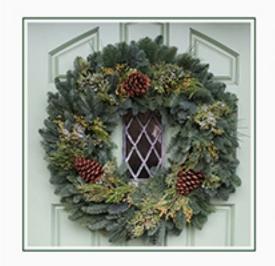

# FARM-FRESH WREATHS

#### NORTHWEST MIX WREATH

This is our Traditional Wreath option. Each hand made Northwest Mix Wreath is decorated with tons of Yellow Tipped Incense Cedar, Berried Juniper, Ponderosa Pine sprigs, and Cones. All are natives to the Northwest.

#### NORDMANN FIR WREATH

Nordmann Fir have glossy, dark green needles, with a silver underside. Most Wreaths, and Holiday Decorative Products, can be made with Nordmann Fir instead of the traditional Noble Fir. With excellent needle retention, this is a good option for warm and dry climates.

#### PREMIUM WREATH

The Premium Wreaths are for those who want something different than their neighbor. Definitely a modern look to a classic design. Each hand made Premium Wreath is decorated with tons of bright Gold Cedar, Berried Juniper, Ponderosa Pine sprigs, and Cones.Guaranteed to brighten up any door.

#### PLAIN NOBLE FIR WREATH

The Plain Noble Fir Wreath is the blank canvas for DIY customization. Each is hand made with Fresh Noble Fir. These wreaths are ready for hosting decorating classes or for those who want a natural look.

### **EXTRA LARGE WREATHS**

Northwest Mix - 24" Ring

Premium - 36" Ring

Hupp Farms is known for their high-quality, extra-large Wreaths. Available in ring sizes from 24" (36" finished), to 48" (60" finished). Each is hand made and is available in Northwest Mix, Premium, Plain and Nordmann styles. These are the perfect sizes for large commercial buildings, the side of a barn or any other location where large scale decorating is desired.