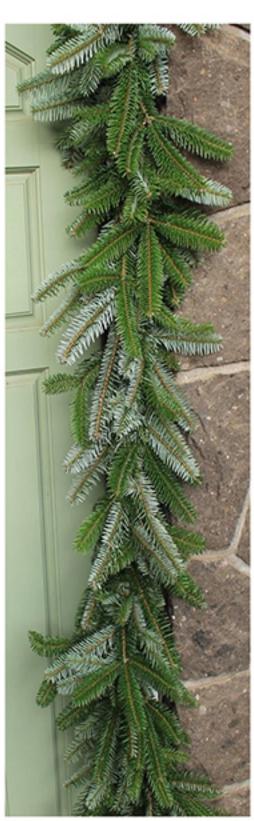

NORDMANN FIR
Glossy, dark green
needles, with silver
undersides gives
a two-tone look.
Excellent needle
retention. Great for
warm, dry climates.

MIXED NORDMANN
This mixed garland is a customer favorite.
Made with Nordmann
Fir, Incense Cedar,
Berry-less Juniper and splashes of
Golden Cedar.