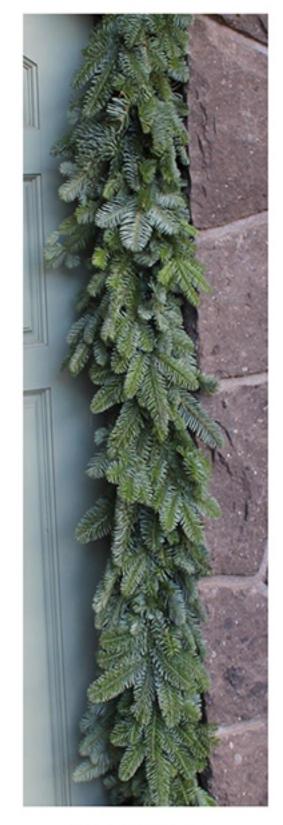

# MANAGEMENT TO THE THEORY OF THE STATE OF THE

NOBLE FIR
A Northwest favorite.
Hand made with
fresh Noble Fir. Nice
Blue-Green color
contrast.

Traditional Cedar garland, made with fragrant green Incense Cedar. Better moisture retention and fuller than Western Red Cedar.