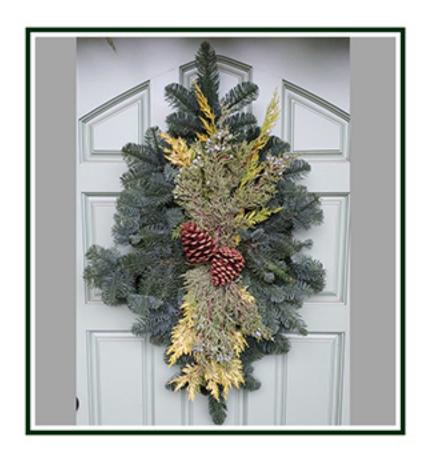

#### PREMIUM WREATH

The Premium Wreaths are for those who want something different than their neighbor. Definitely a modern look to a classic design. Each hand made Premium Wreath is decorated with tons of bright Gold Cedar, Berried Juniper, Ponderosa Pine sprigs, and Cones.Guaranteed to brighten up any door.