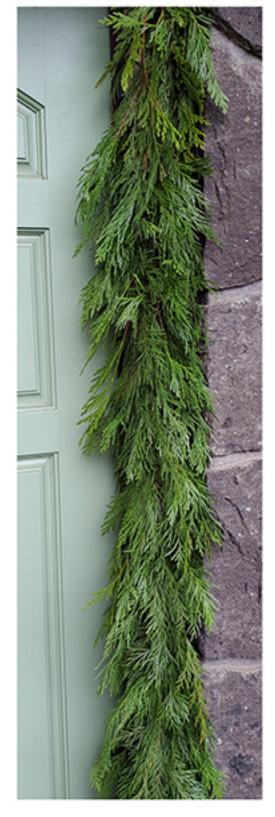

# MANAGEMENT TO THE THEORY OF THE STATE OF THE

NOBLE FIR
A Northwest favorite.
Hand made with
fresh Noble Fir. Nice
Blue-Green color
contrast.

Traditional Cedar garland, made with fragrant green Incense Cedar. Better moisture retention and fuller than Western Red Cedar.