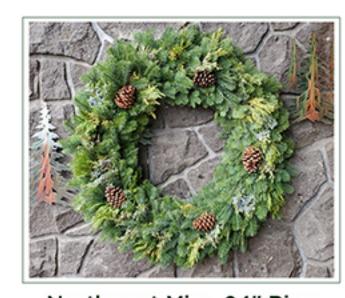

### **EXTRA LARGE WREATHS**

Northwest Mix - 24" Ring

Premium - 36" Ring

Hupp Farms is known for their high-quality, extra-large Wreaths. Available in ring sizes from 24" (36" finished), to 48" (60" finished). Each is hand made and is available in Northwest Mix, Premium, Plain and Nordmann styles. These are the perfect sizes for large commercial buildings, the side of a barn or any other location where large scale decorating is desired.