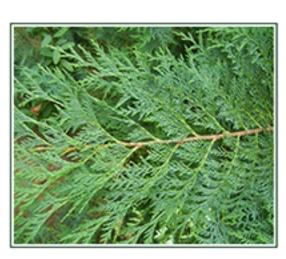

#### NORDMANN FIR WREATH

Nordmann Fir have glossy, dark green needles, with a silver underside. Most Wreaths, and Holiday Decorative Products, can be made with Nordmann Fir instead of the traditional Noble Fir. With excellent needle retention, this is a good option for warm and dry climates.