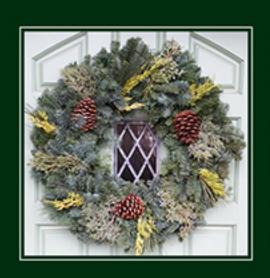

#### NORTHWEST MIX WREATH

This is our Traditional Wreath option. Each hand made Northwest Mix Wreath is decorated with tons of Yellow Tipped Incense Cedar, Berried Juniper, Ponderosa Pine sprigs, and Cones. All are natives to the Northwest.