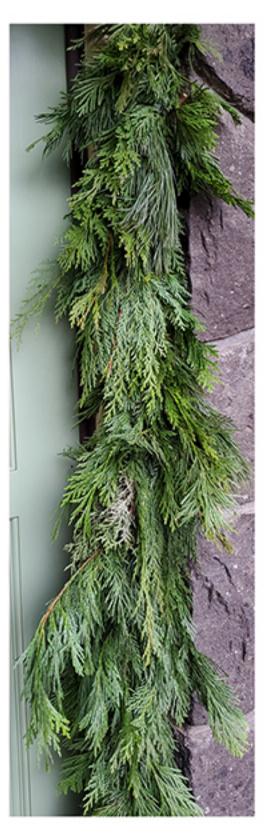

# MANAGEMENT TO THE THEORY OF THE STATE OF THE

NOBLE FIR
A Northwest favorite.
Hand made with
fresh Noble Fir. Nice
Blue-Green color
contrast.

Traditional Cedar garland, made with fragrant green Incense Cedar. Better moisture retention and fuller than Western Red Cedar.

NORDMANN FIR
Glossy, dark green
needles, with silver
undersides gives
a two-tone look.
Excellent needle
retention. Great for
warm, dry climates.

MIXED NORDMANN
This mixed garland is a customer favorite.
Made with Nordmann
Fir, Incense Cedar,
Berry-less Juniper and splashes of
Golden Cedar.